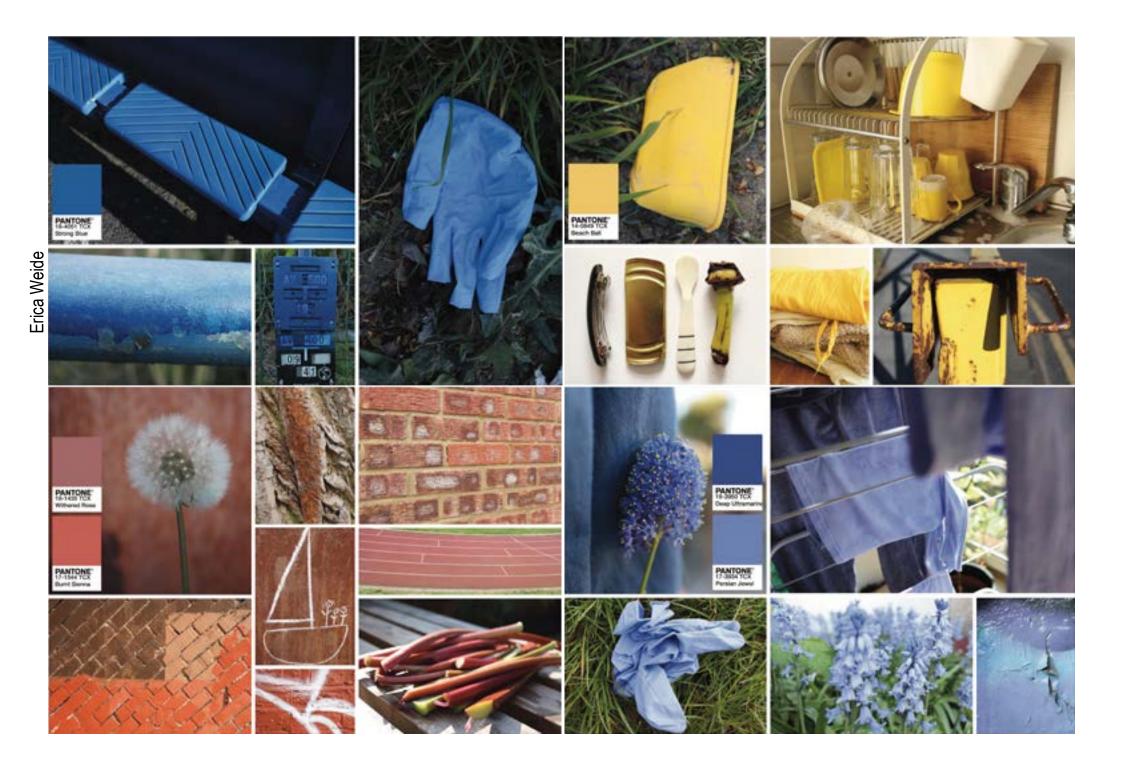

Photograph objects in your everyday surroundings -Think about WHY they inspire you - what is it about the colour that draws you to the object? Are you also affected by anything else? > texture, shape, light, associations or memories...

Please note - COLOUR does NOT have to be COLOURFUL