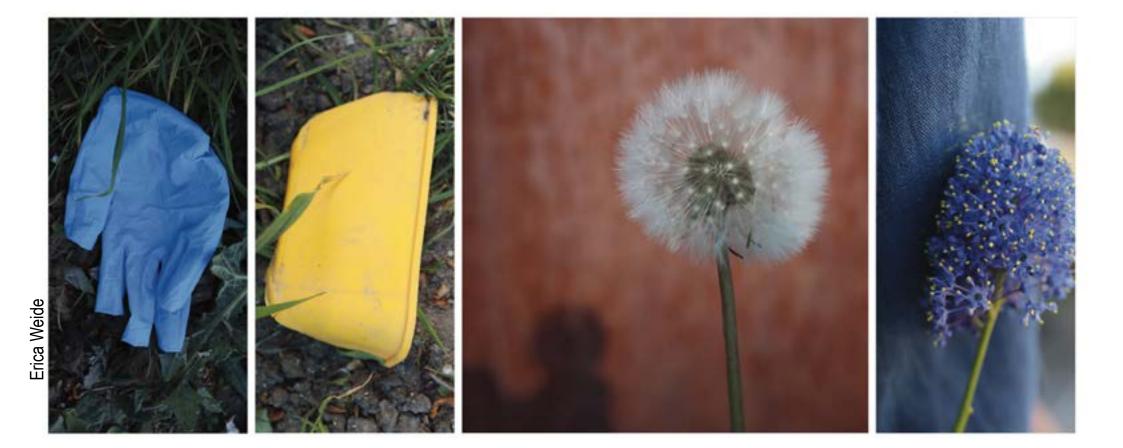

Photograph objects in your everyday surroundings -Think about WHY they inspire you - what is it about the colour that draws you to the object? Are you also affected by anything else? > texture, shape, light, associations or memories...

Please note - COLOUR does NOT have to be COLOURFUL